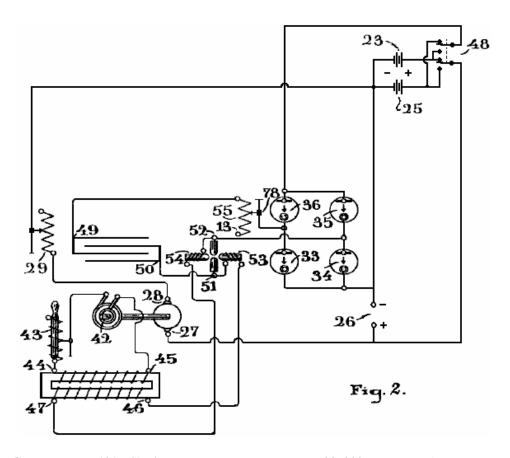

GB Patent No. 121,561 Diagram Map – Redrawn Nov. 23, 2005 by Bruce A. Perreault

- 23. Storage battery bank 1-2
- 25. Storage battery bank 3-4
- 26. Direct current output
- 27. Electrical connection to direct current motor
- 28. Electrical connection to direct current motor
- 29. Motor current control
- 32. Negative output to negative battery terminals and to negative input loads.
- 33. Mercury-vapor rectifier
- 34. Mercury-vapor rectifier
- 35. Mercury-vapor rectifier
- 36. Mercury-vapor rectifier
- 42. Alternator coupled through direct current motor shaft
- 43. Inductive resistance tuning coil
- 44. Electrical contact to primary coil of step-up transformer
- 45. Electrical contact to primary coil of step-up transformer
- 46. Electrical contact to secondary coil of step-up transformer
- 47. Electrical contact to secondary coil of step-up transformer
- 48. Switching relay
- 49. Connection to capacitor plate
- 50. Connection to capacitor plate
- 51. Carbon electrode
- 52. Carbon electrode
- 53. Spark blow-out coil
- 54. Spark blow-out coil
- 55. Variable resistor
- 78. Adjustable sliding contact